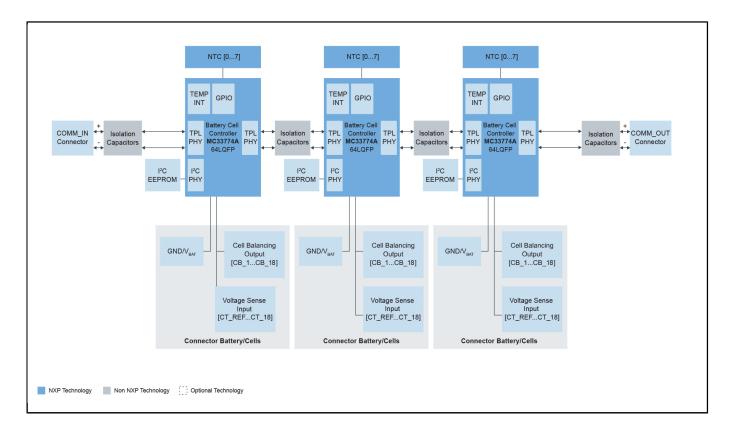

## RD33774PC3EVB

Last Updated: Apr 18, 2024

The RD33774PC3EVB is a centralized cell monitoring unit (CMU) reference design with electrical transport protocol link (ETPL) communication. It is ideal for rapid prototyping of a 800 V high-voltage battery management system (HVBMS) hardware and software. This board contains three MC33774 analog front ends (AFEs) in a daisy chain.

### RD33774PC3EVB Block Diagram