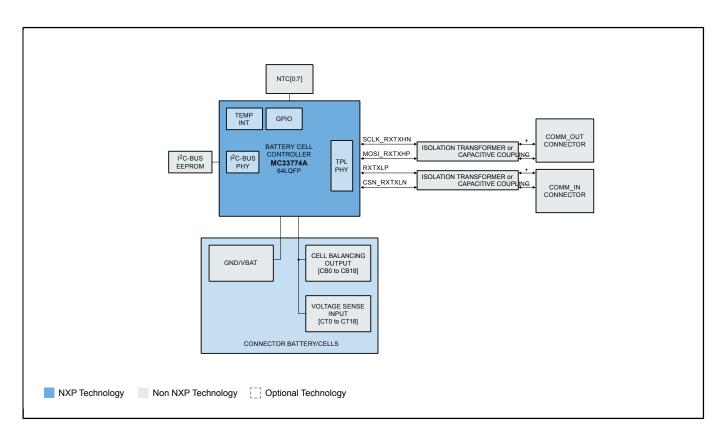

## MC33774A Evaluation Board with Isolated ETPL Daisy Chain Communication Block Diagram

View additional information for MC33774ATA Evaluation Board with Isolated Daisy Chain Communication.

Note: The information on this document is subject to change without notice.