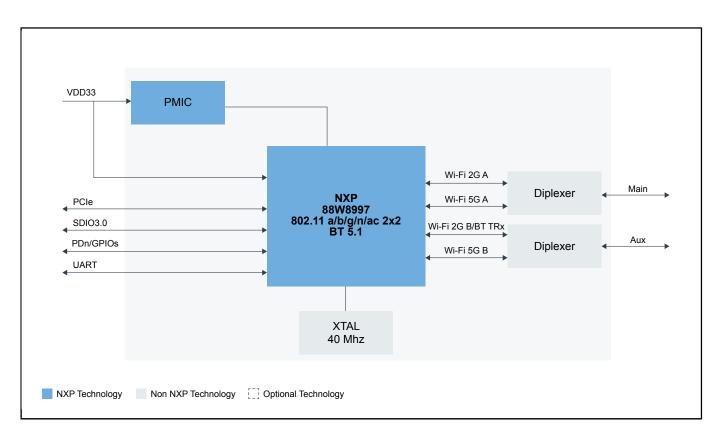

# Advantech's EWM-W306: NXP 88W8997 M.2 1216

# **EWM-W306**

Last Updated: Jun 22, 2023

Advantech EWM-W306 is NXP88W8997 M.2 1216 solder down module, supporting 802.11ac and Bluetooth<sup>®</sup> 5.1 2x2 dual band. This wide range temperature module can use in medical device, handheld device, industrial application, embedded board and transportation.



## EWM-W306 Block Diagram Block Diagram

### View additional information for Advantech's EWM-W306: NXP 88W8997 M.2 1216.

Note: The information on this document is subject to change without notice.

#### www.nxp.com

NXP and the NXP logo are trademarks of NXP B.V. All other product or service names are the property of their respective owners. The related technology may be protected by any or all of patents, copyrights, designs and trade secrets. All rights reserved. © 2024 NXP B.V.