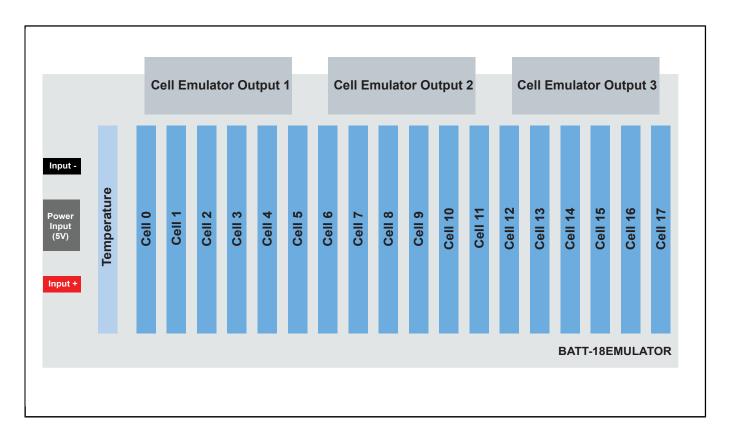

## **BATT-18EMULATOR**

Last Updated: May 6, 2024

The BATT-18EMULATOR board can emulate a multi-cell battery pack that can be easily connected to the MC33774 battery cell controller evaluation boards. The BATT-18EMULATOR board can be used for a quick evaluation of NXP BCC ICs, or to help the users in their software development. These boards provide a very intuitive way to change the voltage across any of the 18 cells of an emulated battery pack as well as the voltage across some analog inputs of the BCC IC that are typically used as temperature sensors. Three outputs are available to connect up to 3 NXP BCC ICs to the same emulator.

## 18-Cell Battery Pack Emulator to Supply MC33774 BCC EVBs Block Diagram

View additional information for 18-Cell Battery Pack Emulator to Supply MC33774 BCC EVBs.

Note: The information on this document is subject to change without notice.