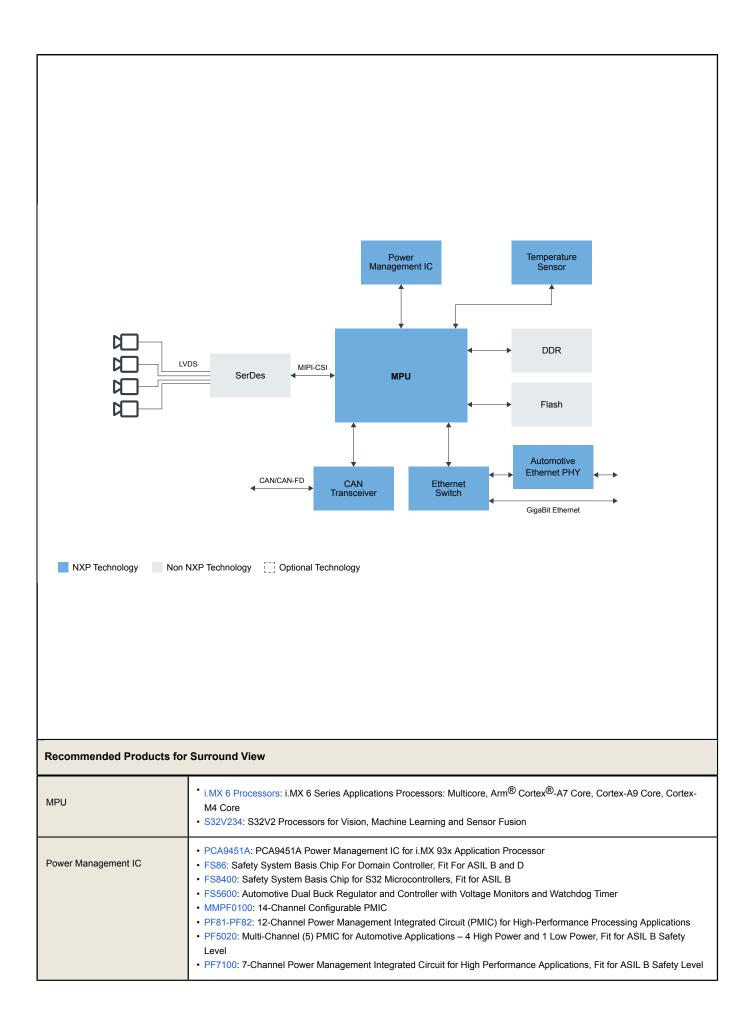

Last Updated: Jun 2, 2023

Multi-camera surround view and sense park assist systems capture and display onscreen the area surrounding the car from a virtual 3D view. The perspective is dynamically moved depending upon the trajectory of the car, providing a 360° view around the car. Advanced parking systems deploy four to five high-dynamic range (HDR) > 1 MP cameras using a cost-effective link such as MIPI-CSI or Gb Ethernet. Our S32V family provide up to four high-performance Arm® Cortex®-A53 cores, advanced graphics and vision accelerators for processing of up to five >1 MP video streams at > 30 fps.

**Surround View Block Diagram** 

| Auto Ethernet      | TJA1120: TJA1120, ASIL B Compliant Automotive Ethernet 1000BASE-T1 PHY Transceiver     TJA1103: TJA1103, ASIL B Compliant Automotive Ethernet 100BASE-T1 PHY Transceiver                 |
|--------------------|------------------------------------------------------------------------------------------------------------------------------------------------------------------------------------------|
| Ethernet Switch    | SJA1110: Multi-Gig Safe and Secure TSN Ethernet Switch with Integrated 100BASE-T1 PHYs     SJA1105PQRS: SJA1105PEL/QEL/REL/SEL Series Ethernet Switches                                  |
| CAN Transceiver    | TJA1043: High-Speed CAN Transceiver with Standby and Sleep Mode     TJA1463: CAN Signal Improvement Capability Transceiver with Sleep Mode                                               |
| Temperature Sensor | <ul> <li>P3T1750DP: I3C/I<sup>2</sup>C-Bus, ±1 °C Accuracy, Digital Temperature Sensor</li> <li>P3T1755DP: I3C/I<sup>2</sup>C-Bus ±0.5 °C Accurate Digital Temperature Sensor</li> </ul> |

## View our complete solution for Surround View.

Note: The information on this document is subject to change without notice.