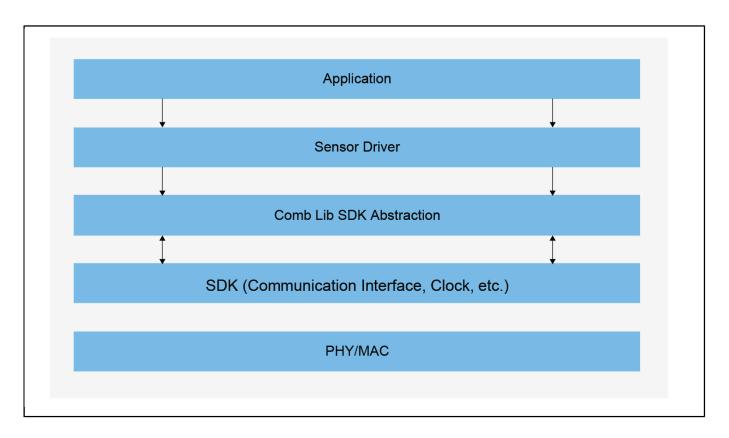

## **SENSOR-DRIVERS**

Last Updated: Oct 31, 2023

Component library (CL) sensor driver is a platform agnostic driver implementation for sensor specific features with an abstraction of SDK and MCU. It is designed to integrate seamlessly in any SDK and MCU. The platform agnostic abstraction interfaces provide abstraction to underline communication drivers in SDK, tool chains and MCU.

## Sensor Driver - Architecture Block Diagram Block Diagram

View additional information for Sensor Drivers for NXP Sensors.

Note: The information on this document is subject to change without notice.