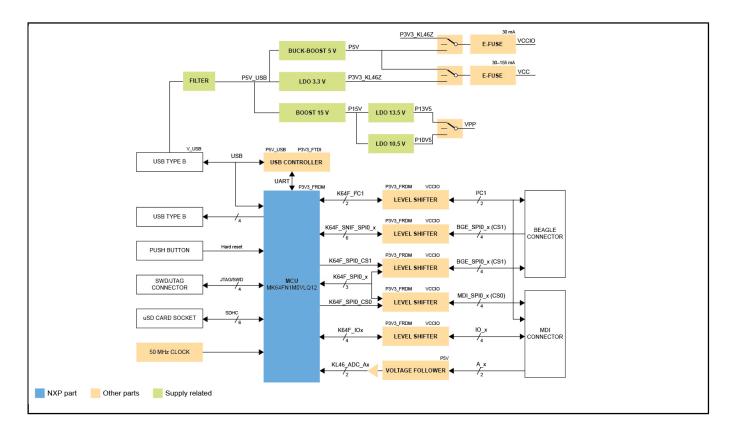

## **SEN-SPI-BOX Block Diagram Block Diagram**

View additional information for Evaluation Tool for Automotive Sensors.

Note: The information on this document is subject to change without notice.