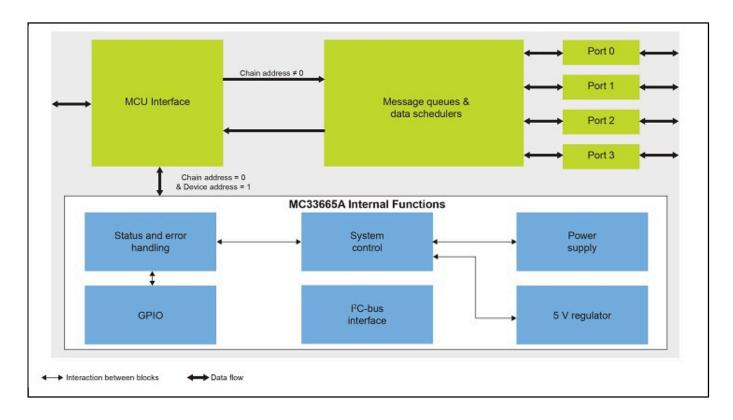

## MC33665A

Last Updated: Jul 25, 2023

The MC33665A is a general-purpose battery management communication gateway and TPL transceiver.

The device routes messages upcoming from different TPL (NXPs proprietary isolated daisy chain protocol) ports to standard communication protocols. The standard communication protocols ensures compatibility with most microcontrollers available in the market. The various protocols supported by MC33665A are SPI, CAN FD and UART.

## MC33665A Block Diagram Block Diagram

View additional information for General Purpose BMS Communication TPL Transceiver and CAN FD Gateway.

Note: The information on this document is subject to change without notice.