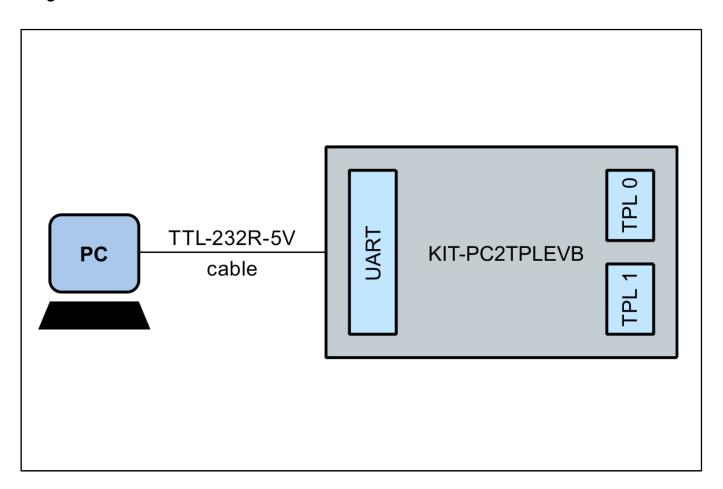

## **KIT-PC2TPLEVB**

Last Updated: Jun 15, 2023

The KIT-PC2TPLEVB tool allows the user to interface electrical transport protocol link (ETPL) devices with software running on a PC.

The kit includes a UART-to-USB translator cable interfacing with the UART-based MC33665A gateway and providing the 5 V supply, as well as an ETPL cable to connect to NXP BMS evaluation boards or customer boards with the NXP ETPL interface.

## KIT-PC2TPLEVB Computer to Electrical Transport Protocol Link (ETPL) Dongle Block Diagram

View additional information for Computer to Electrical Transport Protocol Link (ETPL) Dongle.

Note: The information on this document is subject to change without notice.