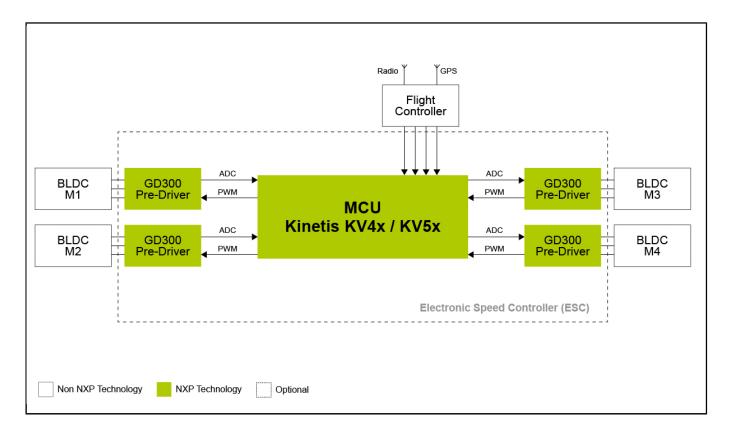

## KINETIS-DRONE-REFERENCE-DESIGN

Last Updated: May 1, 2023

The quadcopter drone consists of a flight controller and four electronic speed controllers (ESCs), one for each motor. The flight controller is equipped with a radio to receive flight commands from the pilot and the inertial measurement unit (IMU). This reference design combines four separate ESC boards into one controlled by a single KV4x or KV5x MCU, and is capable of driving four BLDC motors.

## **Quad Motor Control Block Diagram**

View additional information for KV Series Quad Motor Control.

Note: The information on this document is subject to change without notice.