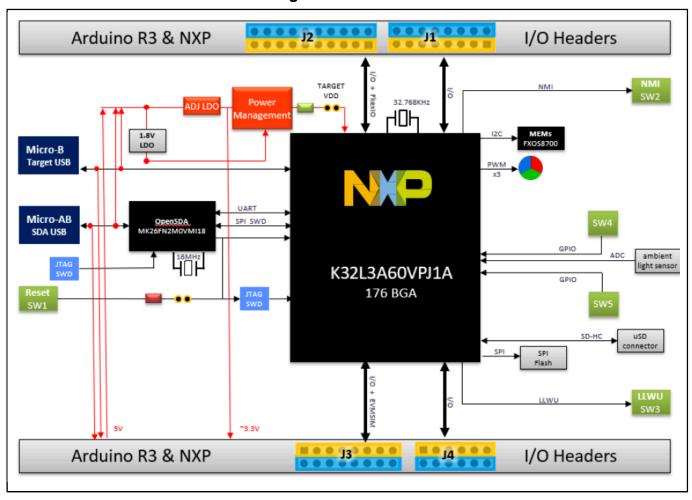

## NXP Freedom Development Platform for K32 L3 MCUs

## FRDM-K32L3A6

Last Updated: Nov 1, 2023

The FRDM-K32L3A6 development board consists of the K32L3A6 device with a 32-Mbit external serial flash, FXOS8700 accelerometer/magnetometer, visible light sensor, SDHC circuit, general purpose LEDs, and general purpose push buttons in the popular Freedom board form-factor.

## FRDM-K32L3A6 Schematic Block Diagram



## FRDM-K32L3A6 Callout Block Diagram



| The information on this document is subj | oot to ondrigo without house. |  |  |
|------------------------------------------|-------------------------------|--|--|
|                                          |                               |  |  |
|                                          |                               |  |  |
|                                          |                               |  |  |
|                                          |                               |  |  |

View additional information for NXP Freedom Development Platform for K32 L3 MCUs.

NXP and the NXP logo are trademarks of NXP B.V. All other product or service names are the property of their respective owners. The related technology may be protected by any