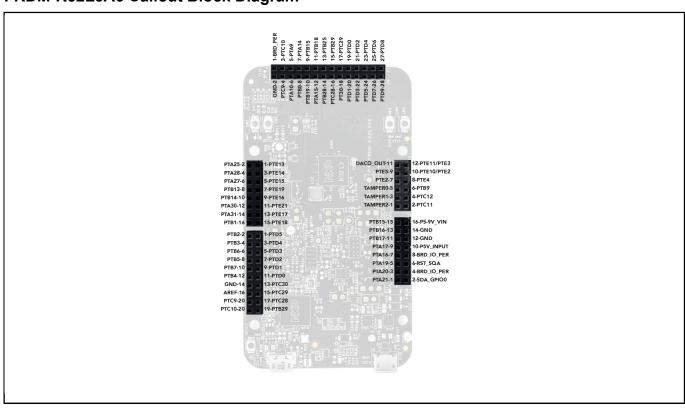

## FRDM-K32L3A6 Callout Block Diagram

| The information on this document is subj | oot to ondrigo without house. |  |  |
|------------------------------------------|-------------------------------|--|--|
|                                          |                               |  |  |
|                                          |                               |  |  |
|                                          |                               |  |  |
|                                          |                               |  |  |