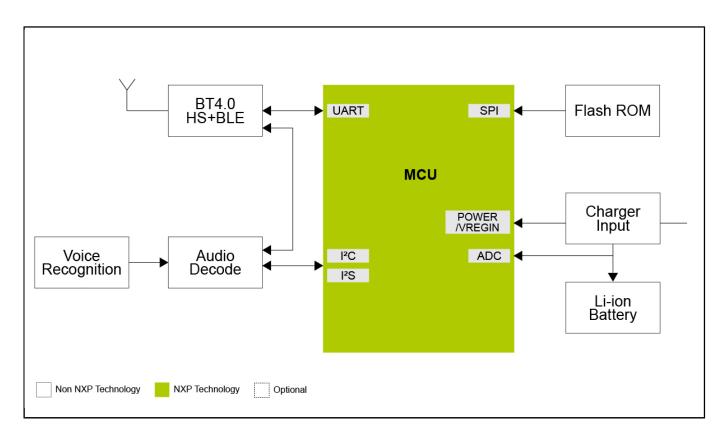

## **K22 Wireless Player Block Diagram**

View additional information for K22 Wireless Player Reference Design.

Note: The information on this document is subject to change without notice.